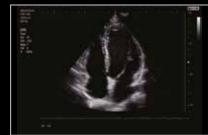

#### CW transducers

PA1-5A

Mitral valve with PW 4 chamber view

Strain+

Auto IMT