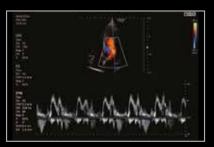

#### CW transducers

PA1-5A

Mitral valve with PW 4 chamber view

Strain+

Auto IMT