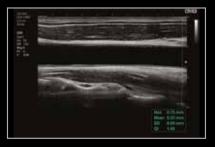

#### CW transducers

PA1-5A

Mitral valve with PW 4 chamber view

Strain+

Auto IMT